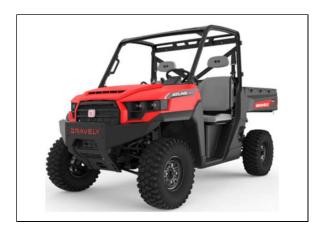

## ATLAS JSV® 3200 2x4

Not your everyday UTV side-by-side, the Atlas is in a class by itself. From its cargo bed right down to pedal spacing optimized for work boots, everything about it is designed for the job site. And that's why we call it a Job Site Vehicle or, JSV. It's a smooth-riding, quick-moving, mass-hauling workhorse of a vehicle, with the class-leading payload and towing capacity to prove it.

A two-cylinder, 1000cc, OHC engine, stronger clutch, and smoother drivetrain tackle demanding job site conditions

The Atlas JSV's fabricated all-steel cargo bed won't buckle or bend. Dump cargo with the touch of a button and haul a fully loaded pallet, thanks to a generous 18 cubic feet of cargo space.

\*Steel cargo bed available on 3400SD model only.

A one-piece chassis and independent rear suspension offers rigidity in the toughest work environments.